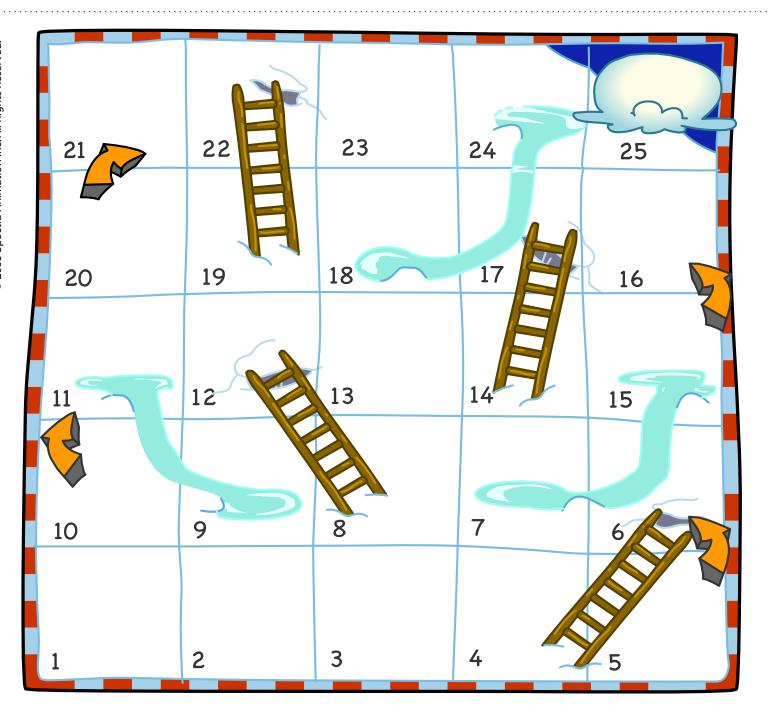

It takes two to play. You need a die.

- Place your game pieces (Toopy and Binoo) on square 1.
- Throw the die. Take turns moving your game piece (as many squares as the number of dots on the die).
- Once a game piece reaches the bottom of the ladder, he can climb up to the top.
- But if he stumbles onto a frozen river, he must let himself slide down to the bottom.
- The first one to reach the cloud wins!